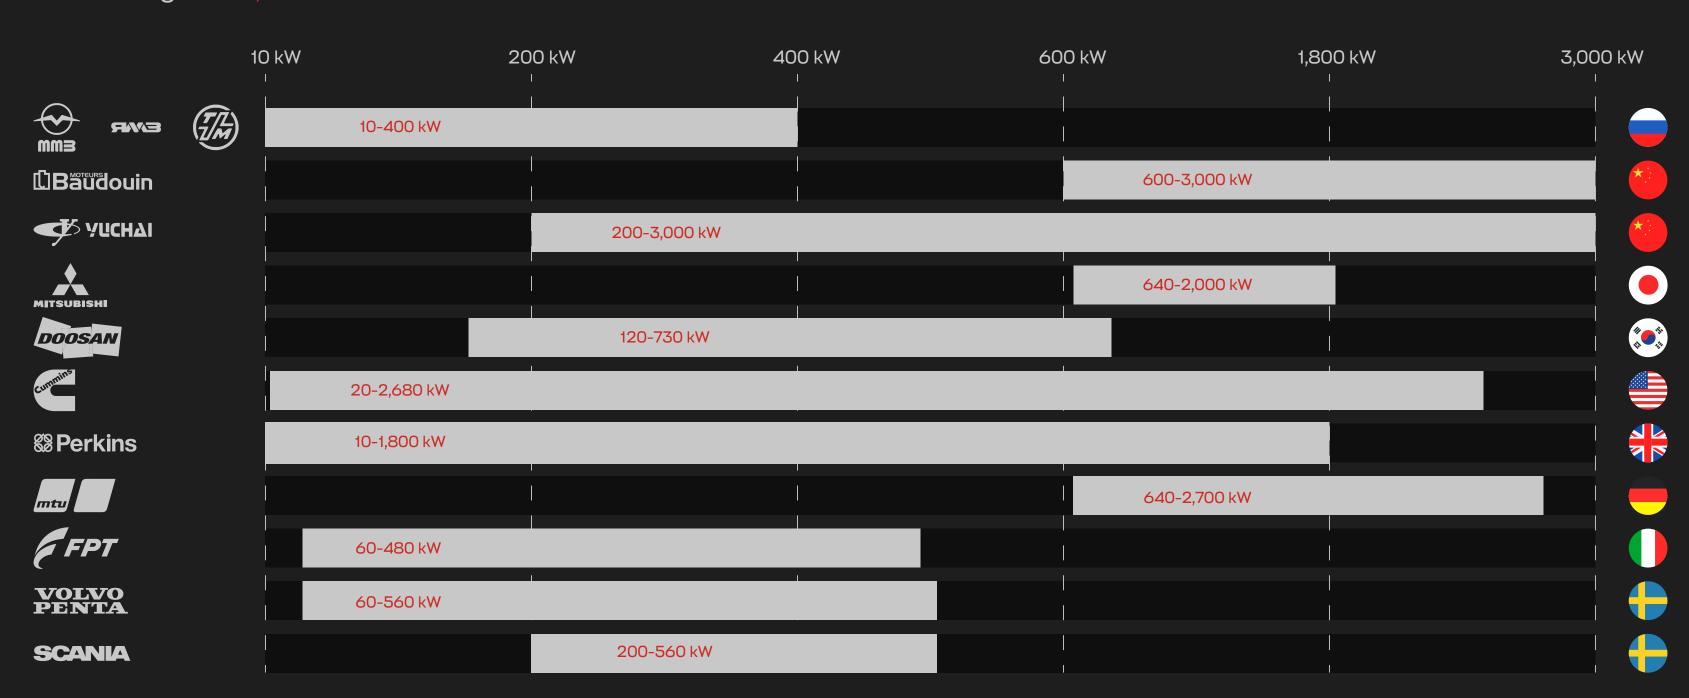

lly work

**EPC contract.** Turnkey projects stages

- Energy audit
- 2 Design
- **3** Agreement
- 4 Production
- 5 Construction
- 6 Commissioning supervision
- Supervisory control
- 8 Service



# Pumping equipment



Pump units



Portable pressure test units



Well drilling pumps



Block pumping stations

### **Business solutions**

### Distribution of supplies by industry



### Export supplies

**CIS:** Armenia, Azerbaijan, Belarus, Kazakhstan, Kyrgyzstan, Moldova, Tajikistan, Turkmenistan, Uzbekistan

Africa: Angola, Guinea, Libya, Sierra Leone, Uganda, Ethiopia

North America: Dominican Republic, Cuba

Europe: Great Britain, Lithuania, Switzerland, Scotland

Asia: China, Mongolia, UAE

### Partners trust us































# Diesel gensets

Power range 10-3,000 kW



PSM. About the company

# Packaged power stations

Diesel power unit, packaged transformer substation and backup power supply in one container is a versatile solution for enterprises operating in poor network conditions

- Uninterrupted power supply
- Automation
- Work in parallel with stationary power grid
- Convenience of transportation and installation
- Operation and maintenance cost saving



# Projects of diesel power plants



24 MW diesel power plant for a data center in Moscow



9 MW diesel power plant for NOVATEK-Murmansk



4.5 MW diesel power plant for underground mine in the Kyrgyz Republic



8.5 MW portable electric power plant for Rosseti

SCANIA

# Gas gensets

Power range 350-2,000 kW



Shipped >31 MW gas-powered

### Test bench for gas gensets

We run a comprehensive