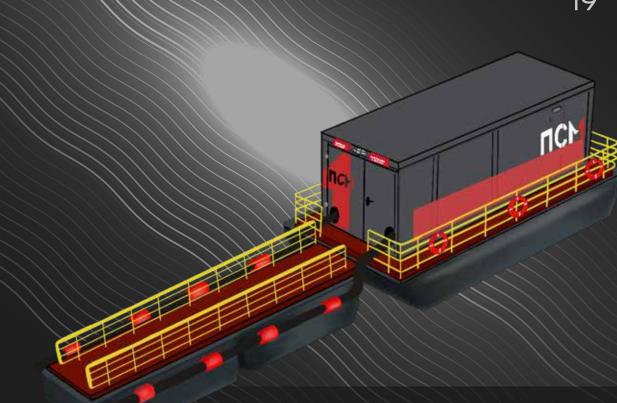

Fire suppression

Irrigation

Block pumping stations upgrade - installation of block modules on a pontoon

Water intake from surface sources:

Quarry dewatering

Work in tailings dumps

Industrial water treatment