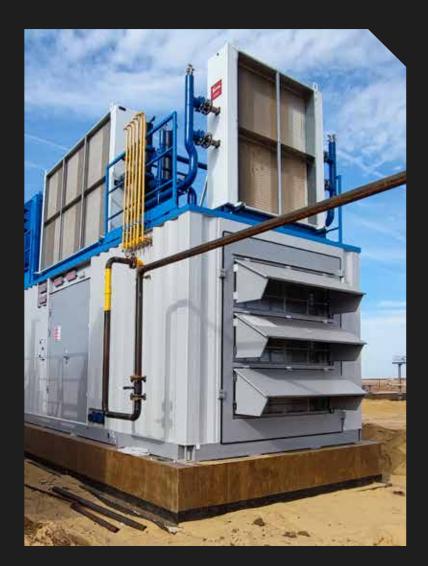

# Packaged power stations

Diesel power unit, packaged transformer substation and backup power supply in one container is a versatile solution for enterprises operating in poor network conditions

- Uninterrupted power supply
- Automation
- Work in parallel with stationary power grid
- Convenience of transportation and installation
- Operation and maintenance cost saving