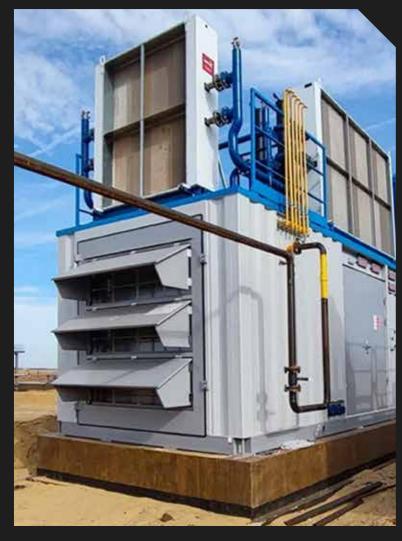

# Packaged power stations

Diesel power unit, packaged transformer substation and backup power supply in one container is a versatile solution for enterprises operating in poor network conditions

- Uninterrupted power supply
- Automation
- Work in parallel with stationary power grid
- Convenience of transportation and installation
- Operation and maintenance cost saving