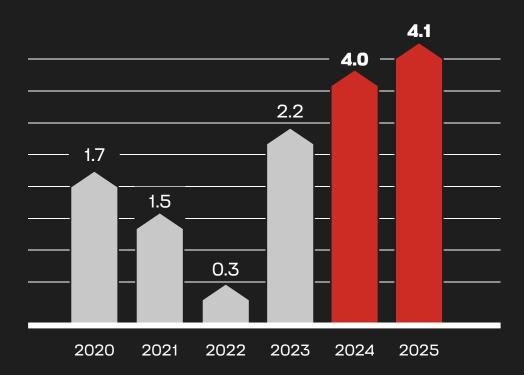

# Investments in production sites, million \$

Total investment for 2020-2025 – \$13.8 million