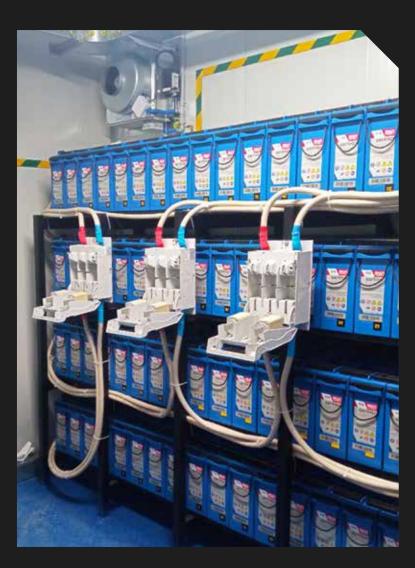

# Integrated power supply

Complete transformer substations

Uninterruptible power supply

Power modules

Fuel storge tanks