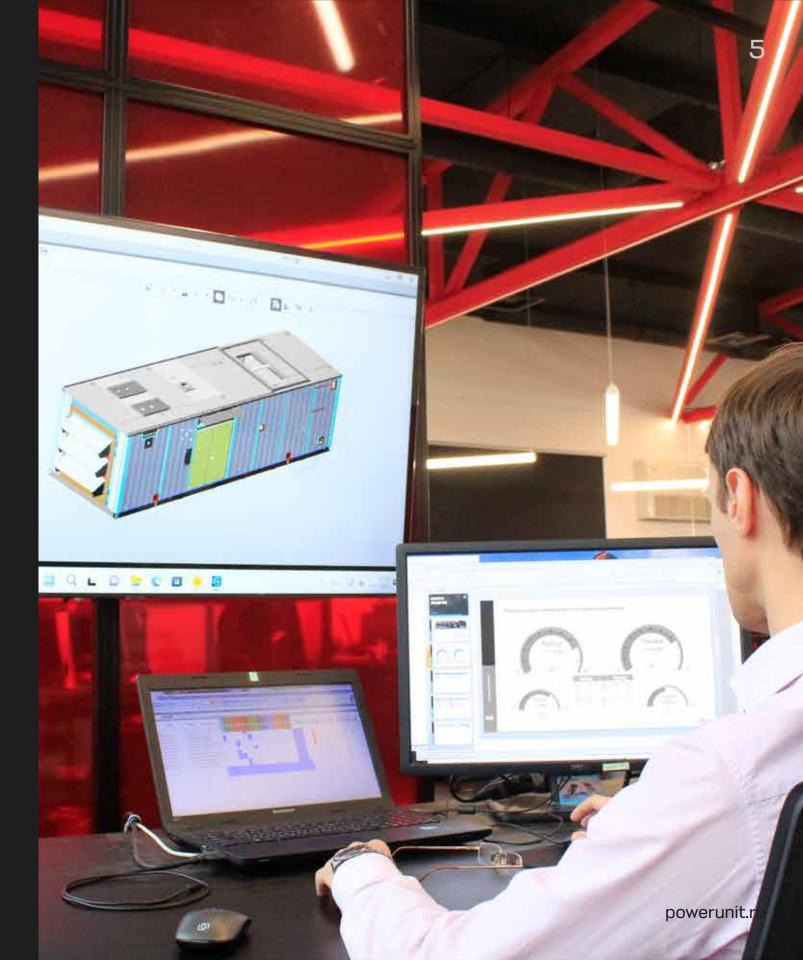

# **Engineering Center**

A team of 40 design engineers. Design of any complexity according to individual requirements. Technical support at all stages of the project

- Calculation of heat and electrical power
- Metal structure durability check
- > 3D modeling
- Wiring diagrams design
- Fuel supply planning
- Fire suppression and alarm systems design
- Development of monitoring, remote control and dispatching systems