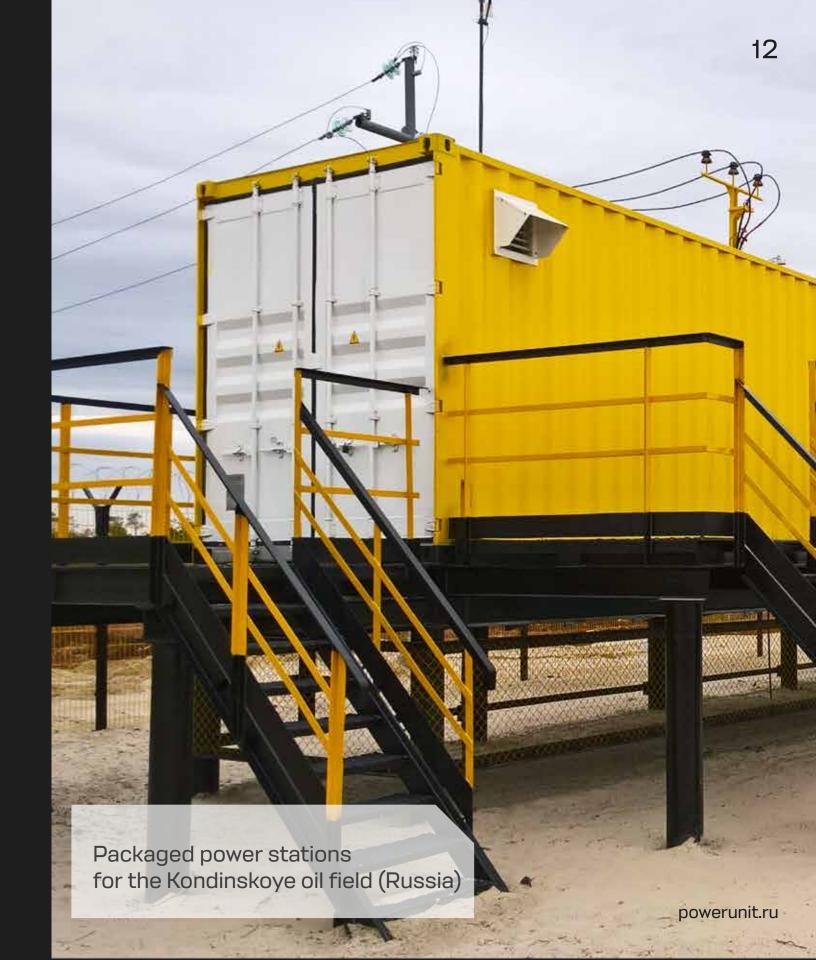

# Packaged power stations

Diesel power unit, packaged transformer substation and backup power supply in one container is a versatile solution for enterprises operating in poor network conditions

- Uninterrupted power supply
- Automation
- Work in parallel with stationary power grid
- Convenience of transportation and installation
- Operation and maintenance cost saving