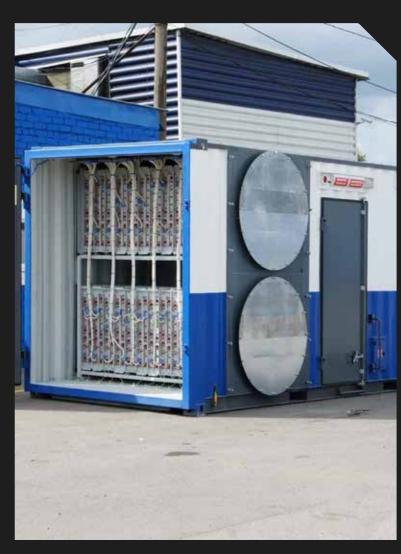

tal structures



### **PSM** Prime

Area (plan): 11,055 m2 Put into operation in 2021

Prime 1 Building (from 2021): 3,765 m<sup>2</sup>
Prime 2 Building (third quarter of 2024): 2,700 m<sup>2</sup>
Prime 3 Building (third quarter of 2025): 4,590 m<sup>2</sup>

Diesel and gas power plants (500-3,000 kW)

# **Engineering Center**

A team of 40 design engineers. Design of any complexity according to individual requirements. Technical support at all stages of the project

- Calculation of heat and electrical power
- Metal structure durability check
- > 3D modeling
- Wiring diagrams design
- Fuel supply planning
- Fire suppression and alarm systems design
- Development of monitoring, remote control and dispatching systems



# Power equipment



Diesel gensets



Gas gensets



Power drives



Load units

# Integrated power supply



Complete transformer substations



Uninterruptible power supply



Power modules



Fuel storge tanks

# Solutions that really work

**EPC contract.** Turnkey projects stages

- Energy audit
- 2 Design
- **3** Agreement
- 4 Production
- 5 Construction
- 6 Commissioning supervision
- Supervisory control
- 8 Service



# Pumping equipment



Pump units



Portable pressure test units



Well drilling pumps



Block pumping stations

### **Business solutions**

### Distribution of supplies by industry



### Export supplies

**CIS:** Armenia, Azerbaijan, Belarus, Kazakhstan, Kyrgyzstan, Moldova, Tajikistan, Turkmenistan, Uzbekistan

Africa: Angola, Guinea, Libya, Sierra Leone, Uganda, Ethiopia

North America: Dominican Republic, Cuba

Europe: Great