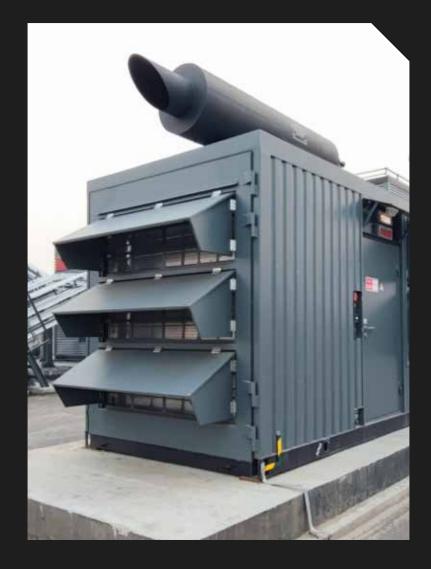

# Packaged power stations

Diesel power unit, packaged transformer substation and backup power supply in one container is a versatile solution for enterprises operating in poor network conditions

- Uninterrupted power supply
- Automation
- Work in parallel with stationary power grid
- Convenience of transportation and installation
- Operation and maintenance cost saving