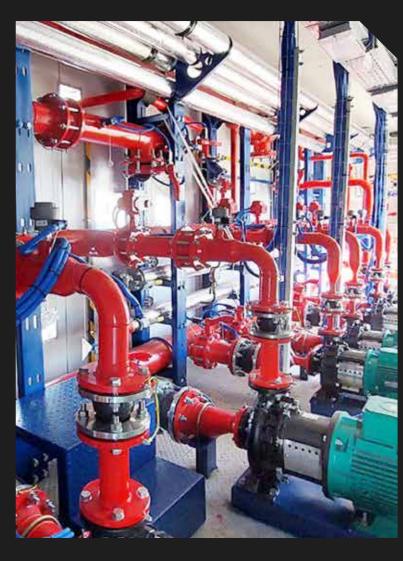

# Pumping equipment

Pump units

Portable pressure test units

Well drilling pumps

Block pumping stations

## Pumping equipment

For the mining industry

For housing and communal services

For agriculture

For the oil industry

For construction

For fire fighting

For flood control