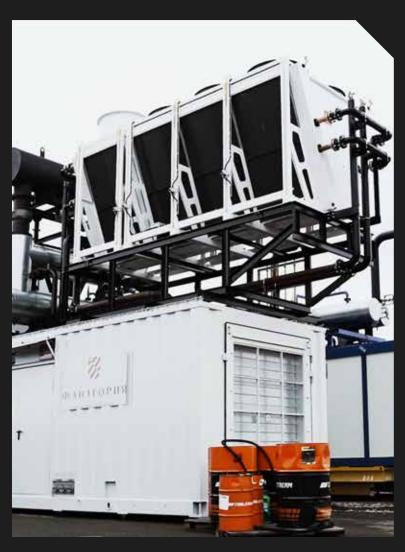

# Projects of gas power plants in 2023

8 MW gas-fired power plants for NOVATEK

1 MW gas-fired power plant for Fanagoria winery

3.5 MW gas-fired power plants for Gazprom

1 MW gas-fired power plant for glass factory