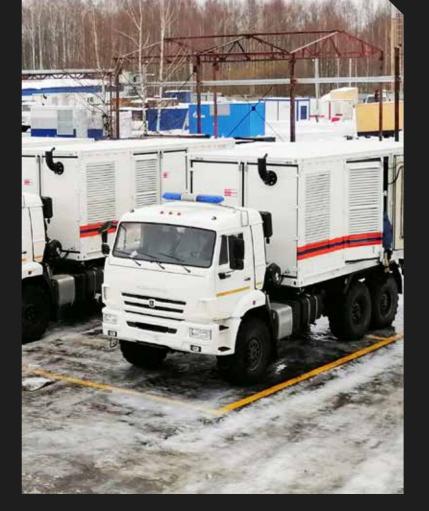

# Pumping equipment

Pump units

Portable pressure test units

Well drilling pumps

Block pumping stations

# Projects of pumping stations

Diesel pump unit for acidic environment pumping

Block pumping station for a workers' settlement

Diesel pump unit for gold ore field

Diesel pump unit for a gold-mining company