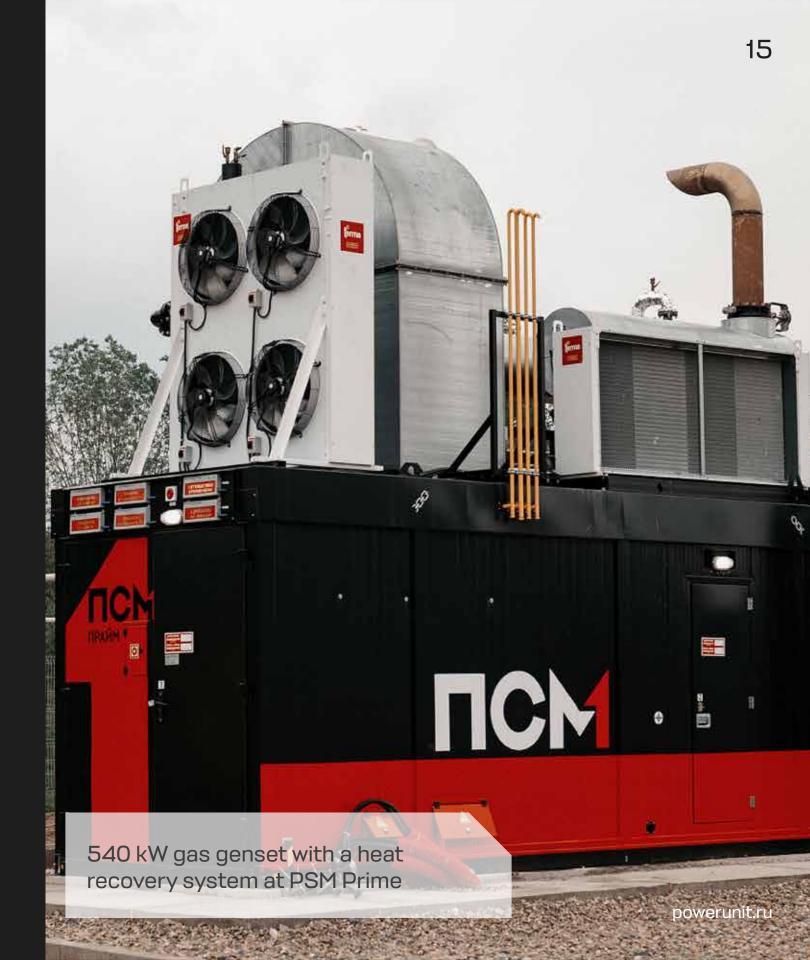

# Baudouin service partner

Construction of an in-house gas power center based on Baudouin engine is a strategic decision to increase operational expertise

stage

Put into operation in 2023

Electric power: 540 kW Heat rating: 740 kW