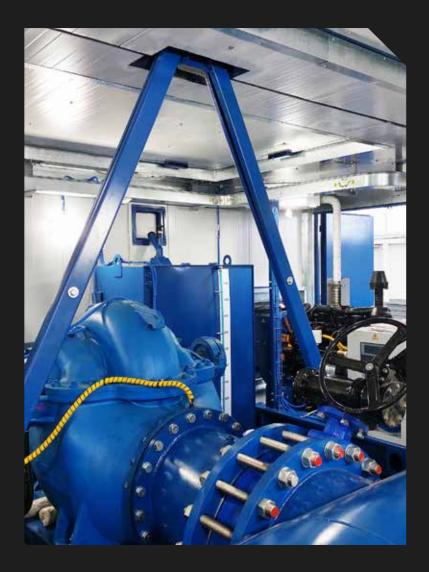

# Pumping equipment

Pump units

Portable pressure test units

Well drilling pumps

Block pumping stations

### Water

- > Type D
- > CNS type
- Cantilever and horizontal pumps