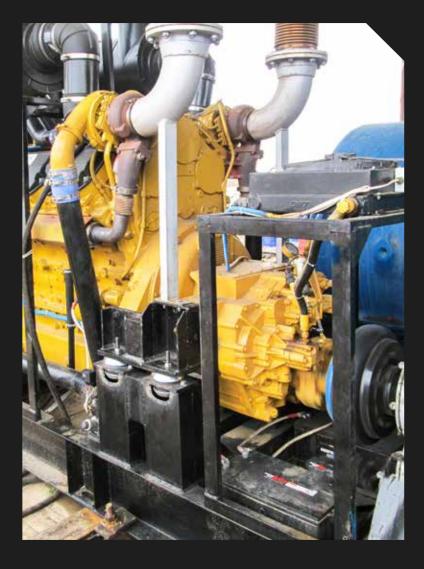

# Diesel gensets

Power range 10-3,000 kW

PSM. About the company

# Projects of diesel power plants

24 MW diesel power plant for a data center in Moscow

9 MW diesel power plant for NOVATEK-Murmansk

4.5 MW diesel power plant for underground mine in the Kyrgyz Republic

8.5 MW portable electric power plant for Rosseti