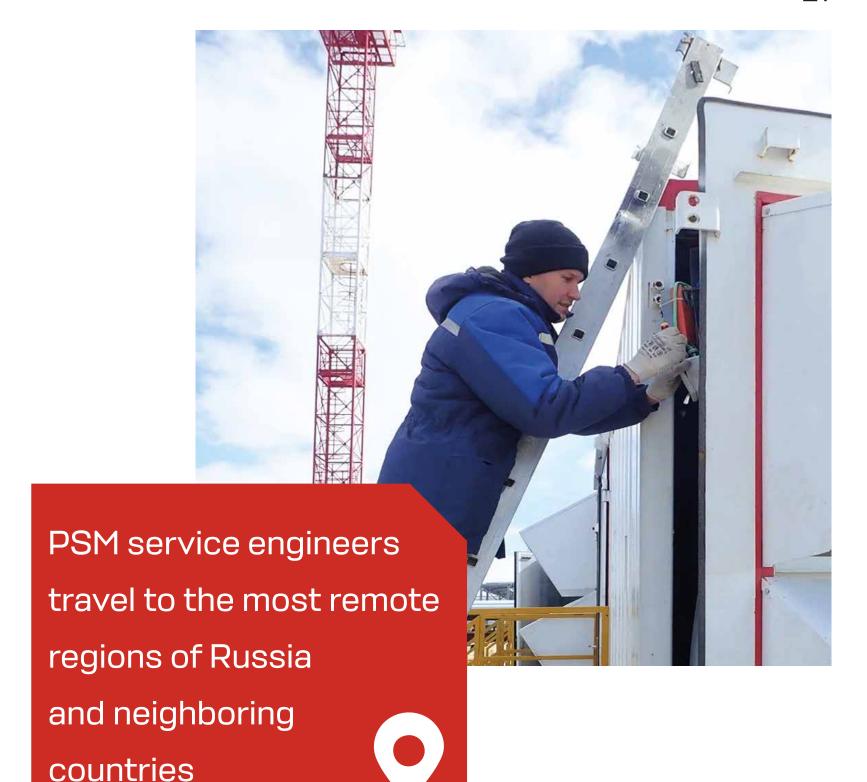

## Service throughout Russia

We offer flexible conditions — on-demand maintenance or a service contract for diagnostics and machine maintenance

- Commissioning supervision
- Diagnostics, repair and modernization of equipment
- Operation (permanent presence of psm engineers at the facility)
- Overhaul plans
- Selection and supply of spare parts

PSM's proprietary Check PRO is an intelligent platform for monitoring and comprehensive diagnostics of engine operation that will help to predict breakdowns and schedule maintenance in time