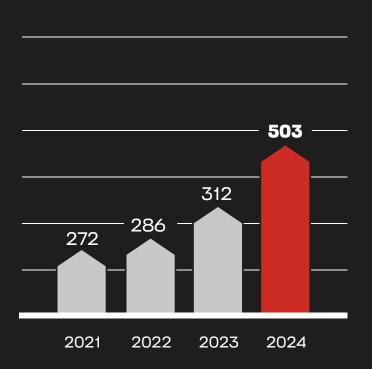

# WE DEVELOP RUSSIAN ENGINEERING INDUSTRY AND WE DO IT WELL





# PSM is one of the largest enineering manufacturers of power generation and pumping equipment in Russia

PSM is a backbone enterprise of the engineering industry

3

factories

19
years

on the engineering market

500

team members

5 million

annual turnover in 2024 (at the exchange rate in April 2024)



Watch a video about PSM

PSM. About the company

# We invest in development\*

\*At the corresponding year exchange rate

### Company revenue, million \$



# Investments in production sites, million \$



Total investment for 2020-2025 – \$13.8 million

# Number of personnel, persons



# Production capacity



### PSM Krasnyi Bor

Area: 7,160 m2 Put into operation in 2005

Pumping and electrical equipment



### **PSM Master**

Area: 6,500 m2 Put into operation in 2012

Metal structures



### **PSM** Prime

Area (plan): 11,055 m2 Put into operation in 2021

Prime 1 Building (from 2021): 3,765 m<sup>2</sup>
Prime 2 Building (third quarter of 2024): 2,700 m<sup>2</sup>
Prime 3 Building (third quarter of 2025): 4,590 m<sup>2</sup>

Diesel and gas power plants (500-3,000 kW)

# **Engineering Center**

A team of 40 design engineers. Design of any complexity according to individual requirements. Technical support at all stages of the project

- Calculation of heat and electrical power
- Metal structure durability check
- > 3D modeling
- Wiring diagrams design
- Fuel supply