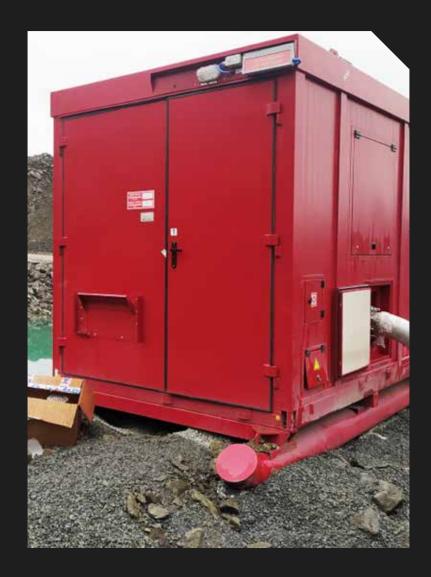

# Block pumping stations

### Centralized water supply for industrial facilities

Module construction

Automation

Quick on-site installation

> 100% responsibility of a single contractor

Dewatering in mining industry

Industrial water supply

Fire suppression

Irrigation

Block pumping stations upgrade - installation of block modules on a pontoon

Water intake from surface sources:

Quarry dewatering

Work in tailings dumps

Industrial water treatment

Water supply for technological processes