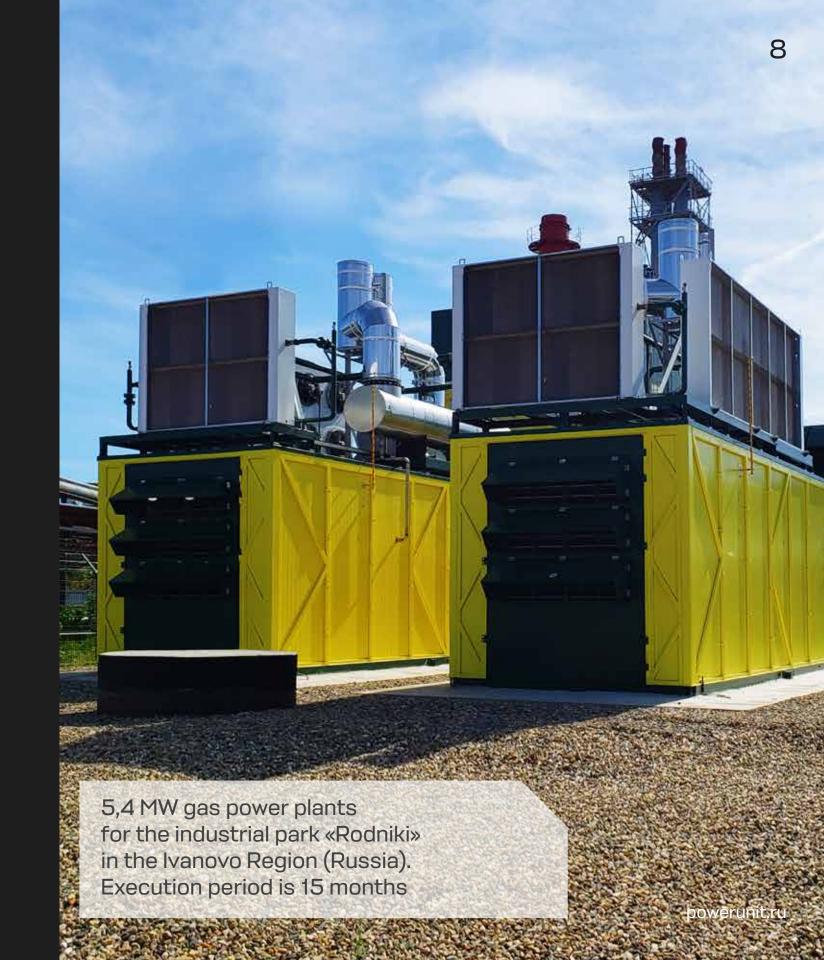

# Projects of gas power plants in 2023

8 MW gas-fired power plants for NOVATEK

1 MW gas-fired power plant for Fanagoria winery

3.5 MW gas-fired power plants for Gazprom

1 MW gas-fired power plant for glass factory