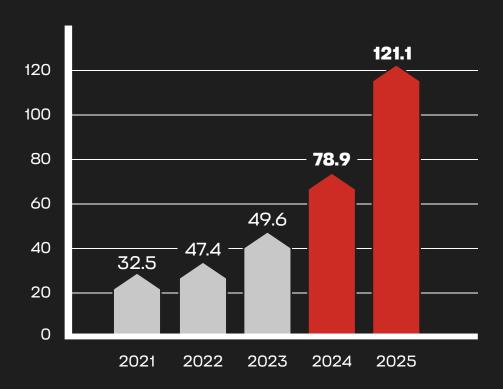

### Company revenue, million \$

# We invest in development\*

\*At the corresponding year exchange rate