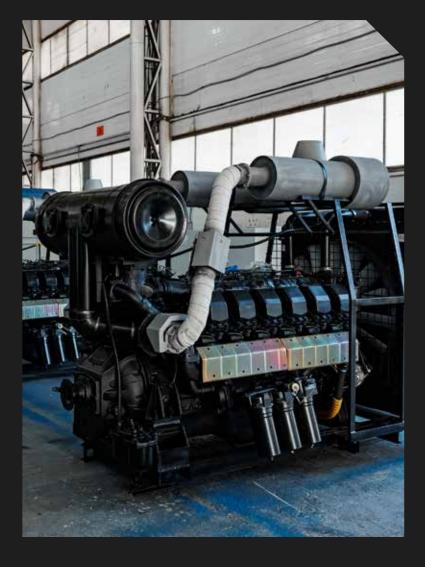

# Baudouin service partner

Construction of an in-house gas power center based on Baudouin engine is a strategic decision to increase operational expertise

stage

Put into operation in 2023

Electric power: 540 kW Heat rating: 740 kW

stage

Put into operation (projected plan) in 2024

Electric power: 1,000 kW Heat rating: 1,020 kW

**CBaudouin** 

INDUSTRIAL ENGINES