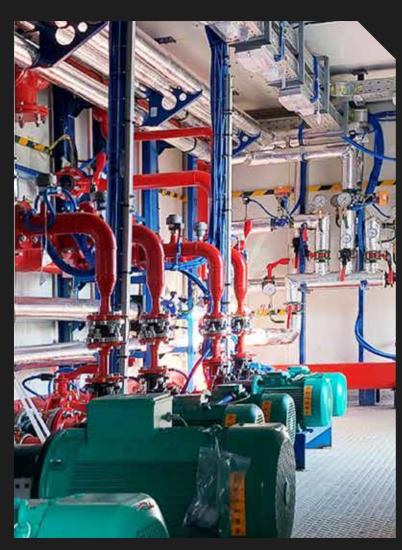

# Pumping equipment

Pump units

Portable pressure test units

Well drilling pumps

Block pumping stations

# Block pumping stations