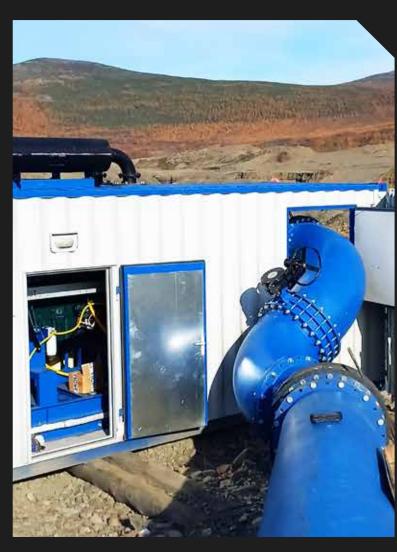

# Block pumping stations

# Projects of pumping stations

Diesel pump unit for acidic environment pumping

Block pumping station for a workers' settlement

Diesel pump unit for gold ore field

Diesel pump unit for a gold-mining company