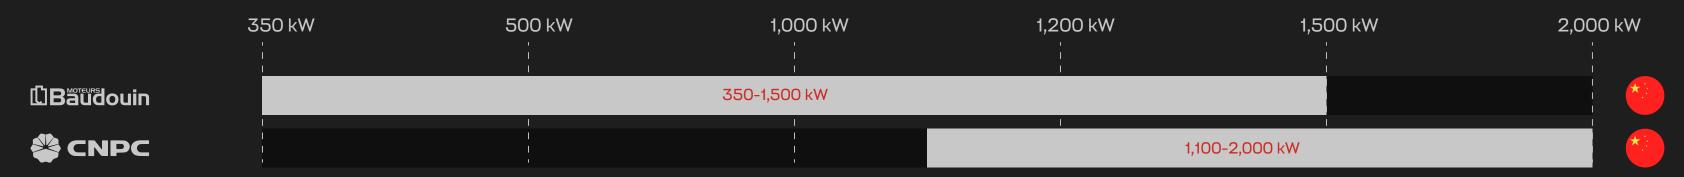

# Gas gensets

Power range 350-2,000 kW

Shipped >31 MW gas-powered

# Baudouin service partner

Construction of an in-house gas power center based on Baudouin engine is a strategic decision to increase operational expertise

stage

Put into operation in 2023

Electric power: 540 kW Heat rating: 740 kW

stage

Put into operation (projected plan) in 2024

Electric power: 1,000 kW Heat rating: 1,020 kW

**CBaudouin** 

INDUSTRIAL ENGINES